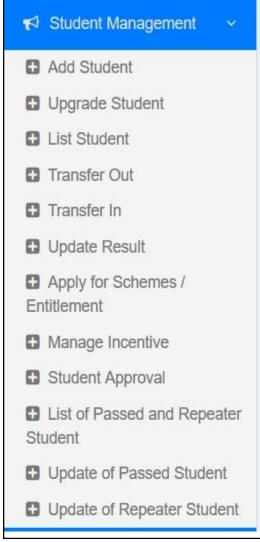

# **1.2 Student Management**

The Student Management link has the following sub-menu items,

- Student Management
  - Add Student
  - Upgrade Student

- List Student
- Transfer Out
- Transfer In
- Apply for Schemes / Entitlement
- Update Result
- Manage Incentive
- Student Approval
- List of Passed and Repeater Student
- Update of Passed Student
- Update of Repeater Student

Fig.3. The Student Management sub-menu