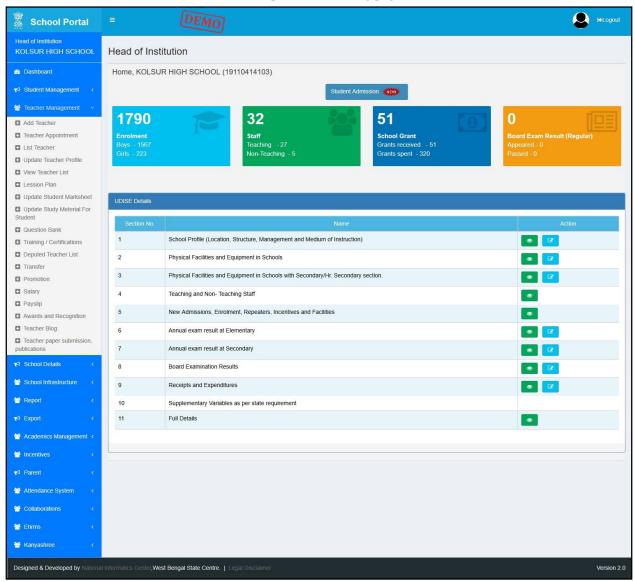

# 1 HOI (SCHOOL) login

With unique access credentials available to the HOI's Office (Head of Institution), the page available to the HOI on login is shown below.

| School Portal                          | =                        |                               |                             |             |                                      | E Logot                                     |
|----------------------------------------|--------------------------|-------------------------------|-----------------------------|-------------|--------------------------------------|---------------------------------------------|
| Head of Institution KOLSUR HIGH SCHOOL | Head of Insti            | tution                        |                             |             |                                      |                                             |
| B Dashboard                            | Home, KOLSU              | R HIGH SCHOOL (1911           | 0414103)                    |             |                                      |                                             |
| ≰4 Student Management <                |                          |                               |                             | Student Adm | ssion                                |                                             |
| Teacher Management <                   | 4700                     |                               |                             |             |                                      |                                             |
| ≎ School Details <                     | 1790                     |                               | 32                          |             | 51                                   | 0                                           |
| School Infrastructure <                | Enrolment<br>Boys - 1567 |                               | Staff<br>Teaching - 27      |             | School Grant<br>Grants received - 51 | Board Exam Result (Regular)<br>Appeared - 0 |
| Report <                               | Girls - 223              |                               | Non-Teaching - 5            |             | Grants spent - 320                   | Passed - 0                                  |
| ⊄ Export K                             |                          |                               |                             |             |                                      |                                             |
| Academics Management <                 | UDISE Details            |                               |                             |             |                                      |                                             |
| Incentives <                           | Section No.              |                               |                             | Name        |                                      | Action                                      |
| r∮ Parent <                            | 1                        | School Profile (Location, Str | ucture, Management and Me   |             |                                      |                                             |
| Attendance System <                    | 2                        | Physical Facilities and Equip | oment in Schools            |             |                                      |                                             |
| Collaborations <                       | 3                        | Physical Facilities and Equip | oment in Schools with Secon |             |                                      |                                             |
| Ehrms <                                | 4                        | Teaching and Non- Teaching    | g Staff                     |             |                                      |                                             |
| Kanyashree <                           | 5                        | New Admissions, Enrolment     |                             | Facilities  |                                      |                                             |
|                                        | 6                        | Annual exam result at Elem    |                             |             |                                      |                                             |
|                                        | 7                        | Annual exam result at Seco    |                             |             |                                      |                                             |
|                                        | 8                        | Board Examination Results     | ,                           |             |                                      |                                             |
|                                        | 9                        | Receipts and Expenditures     |                             |             |                                      |                                             |
|                                        | 10                       | Supplementary Variables as    | per state requirement       |             |                                      |                                             |
|                                        | 11                       | Full Details                  | por orace requirement       |             |                                      |                                             |
|                                        |                          |                               |                             |             |                                      |                                             |
|                                        |                          |                               |                             |             |                                      |                                             |
|                                        |                          |                               |                             |             |                                      |                                             |
| esigned & Developed by National Inf    | formatics Center Wes     | t Bengal State Centre         |                             |             |                                      | Version                                     |

Fig.1. The HOI Login view

The left menu has quite a few items, with submenus. The menu items are:

- Dashboard
- Student Management
  - Student Admission
  - Add Student
  - View Profile
  - List Student
  - Student Transfer