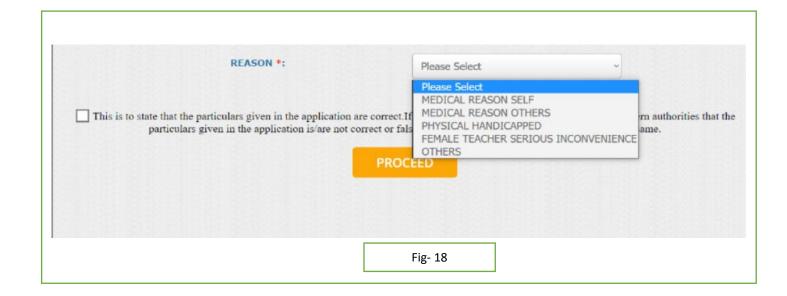

- Into this form teacher review the selected district from applicant end, it will be update one or more than one time until finalize the application.
- Applicant can select a proper reason ("MEDICAL REASON SELF","MEDICAL REASON OTHERS","OTHER
  S","PHYSICAL HANDICAPPED"," FEMALE TEACHER SERIOUS INCONVENIENCE","TEACHER OF AGE 57 AND
  MORE AND WILLING FOR HOME DISTRICT POSTING") from drop down menu. Ex if applicant choose
  'MEDICAL REASON SELF' then he/she select disease from drop down menu and upload necessary supporting
  documents for that.
- Applicant can select proper option from drop down for previously he received any transfer order in present school and present post or not.
- Applicant can select proper option from drop down for is he/she got any suspension from department or court case pending against him/ her or not. If it is YES then this application will not be processed further.
- Applicant can select proper option from drop down for spouse's working place.
- Applicant can clarify distance in-between school and permanent address with supporting documents.
- Applicant can select proper option from drop down for previously he received any refusal under general from department or not.
- Children details and "FEMALE TEACHER SERIOUS INCONVENIENCE" reason only for female applicant.