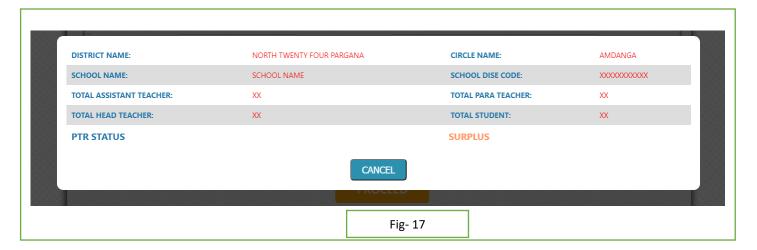

## **Inter District transfer (Other District): -**

- At first applicant can download guideline for teacher transfer, read and follow the instruction carefully.
- Then applicant can choose transfer type Intra / Inter District transfer.
- Applicant can add preferred District (maximum 3) and circle (maximum 3) and school (maximum 3)
- Applicant can also check PTR of the selected school.
   (DEFICIT There is less teacher than what is supposed to be, SURPLUS There is more teacher than what is supposed to be, NORMAL There are same teachers as there are supposed to be)

PTR CHECK SCHOOL WISE AS SHOWN IN Fig-17

- Remaining process are same as described above for INTER DISTRICT TRANSFER.
- Applicant can select a proper reason ("MEDICAL REASON SELF","MEDICAL REASON OTHERS","ANY OTHER REASON","PHYSICAL HANDICAPPED","FEMALE TEACHER TRANSFER GROUND","TEACHER OF AGE 57 AND MORE AND WILLING FOR HOME DISTRICT POSTING") from drop down menu. Ex if applicant choose 'MEDICAL REASON SELF' then he/she select disease from drop down menu and upload necessary supporting documents for that.