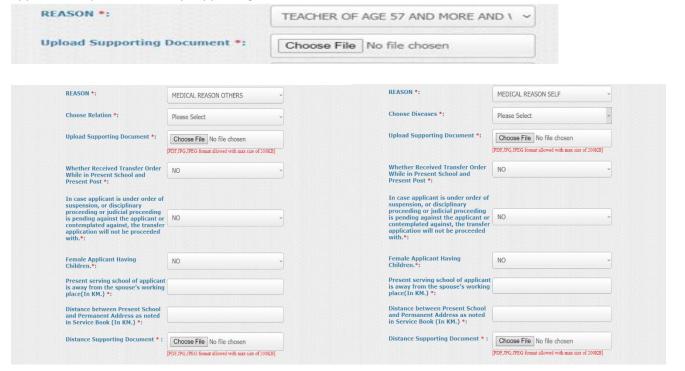

- Into this form teacher review the selected district from applicant end, it will be update one or more than one time until finalize the application.
- Applicant can select a proper reason ("MEDICAL REASON SELF","MEDICAL REASON OTHERS","OTHER
  S","PHYSICAL HANDICAPPED"," FEMALE TEACHER SERIOUS INCONVENIENCE","TEACHER OF AGE 57 AND
  MORE AND WILLING FOR HOME DISTRICT POSTING") from drop down menu. Ex if applicant choose
  'MEDICAL REASON SELF' then he/she select disease from drop down menu and upload necessary supporting
  documents for that.
- Applicant can select proper option from drop down for previously he received any transfer order in present school and present post or not.
- Applicant can select proper option from drop down for is he/she got any suspension from department or court case pending against him/ her or not. If it is YES then this application will not be processed further.
- Applicant can select proper option from drop down for spouse's working place.
- Applicant can clarify distance in-between school and permanent address with supporting documents.
- Applicant can select proper option from drop down for previously he received any refusal under general from department or not.
- Children details and "FEMALE TEACHER SERIOUS INCONVENIENCE" reason only for female applicant.

■ TEACHER OF AGE 57 AND MORE AND WILLING FOR HOME DISTRICT POSTING this reason only for 57 years applicant. (Upload necessary supporting documents for that)

(Fig-8: MEDICAL REASON OTHERS)

(Fig-9: MEDICAL REASON SELF)

(Fig-10: PHYSICAL HANDICAPED)

(Fig-11: FEMALE TEACHER SERIOUS INCONVENIENCE)

(Fig-12: OTHERS) Fig-13

- Fig 13 shows if 'Whether Received Transfer Order While in Present School and Present Post' option is yes, Applicant will have to mention her/his Transfer Memo no, Transfer Memo Date with supporting document.
- If 'In case applicant is under order of suspension, or disciplinary proceeding or judicial proceeding is pending against the applicant or contemplated against, the transfer application will not be proceeded with' option is yes, Applicant couldn't apply for transfer.
- After successfully fill up with proper data applicant proceed the form. Applicant can update it multiple times until finalize.