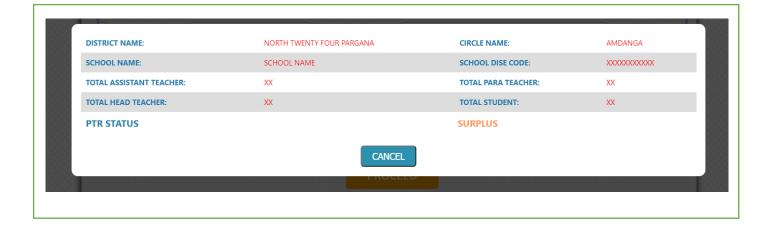

## **Inter District transfer (Other District): -**

- At first applicant can download guideline for teacher transfer, read and follow the instruction carefully.
- Then applicant can choose transfer type Intra / Inter District transfer.
- Applicant can add preferred District (maximum 3) and circle (maximum 3) and school (maximum 3)
- Applicant can also check PTR of the selected school.
   (DEFICIT There is less teacher than what is supposed to be, SURPLUS There is more teacher than what is supposed to be, NORMAL There are same teachers as there are supposed to be)