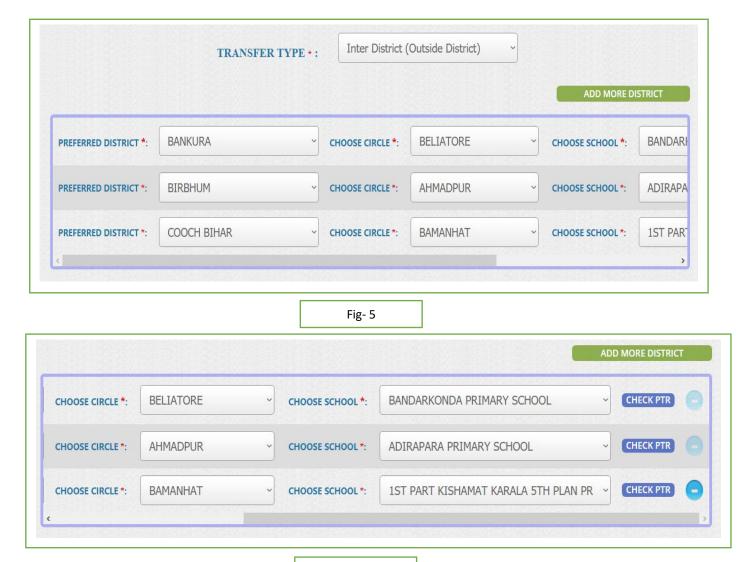

## **Inter District transfer (Other District): -**

- At first applicant can download guideline for teacher transfer, read and follow the instruction carefully.
- Then applicant can choose transfer type Intra / Inter District transfer.
- Applicant can add preferred District (maximum 3) and circle (maximum 3) and school (maximum 3)
- Applicant can also check PTR of the selected school.
   (DEFICIT There is less teacher than what is supposed to be, SURPLUS There is more teacher than what is supposed to be, NORMAL There are same teachers as there are supposed to be)

- Into this form teacher review the selected district from applicant end, it will be update one or more than one time until finalize the application.
- Applicant can select a proper reason ("MEDICAL REASON SELF","MEDICAL REASON OTHERS","OTHER
  S","PHYSICAL HANDICAPPED"," FEMALE TEACHER SERIOUS INCONVENIENCE","TEACHER OF AGE 57 AND
  MORE AND WILLING FOR HOME DISTRICT POSTING") from drop down menu. Ex if applicant choose
  'MEDICAL REASON SELF' then he/she select disease from drop down menu and upload necessary supporting
  documents for that.
- Applicant can select proper option from drop down for previously he received any transfer order in present school and present post or not.
- Applicant can select proper option from drop down for is he/she got any suspension from department or court case pending against him/ her or not. If it is YES then this application will not be processed further.
- Applicant can select proper option from drop down for spouse's working place.
- Applicant can clarify distance in-between school and permanent address with supporting documents.
- Applicant can select proper option from drop down for previously he received any refusal under general from department or not.
- Children details and "FEMALE TEACHER SERIOUS INCONVENIENCE" reason only for female applicant.