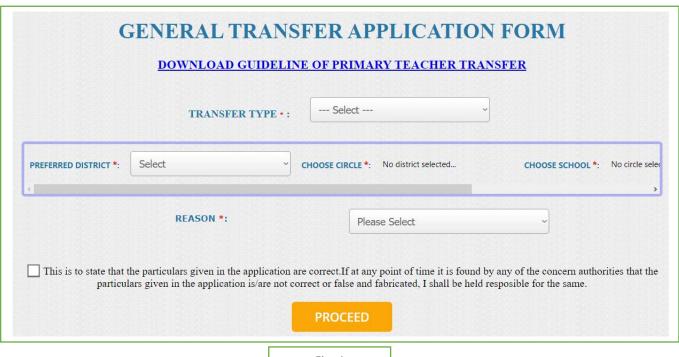

# **Self-Initiated Transfer: -**

- There are two type or transfer (1) Inter District and (2) Intra District
- The procedure of these two types of transfer quite similar.

## **Inter District transfer (Other District): -**

- At first applicant can download guideline for teacher transfer, read and follow the instruction carefully.
- Then applicant can choose transfer type Intra / Inter District transfer.
- Applicant can add preferred District (maximum 3) and circle (maximum 3) and school (maximum 3)
- Applicant can also check PTR of the selected school.
   (DEFICIT There is less teacher than what is supposed to be, SURPLUS There is more teacher than what is supposed to be, NORMAL There are same teachers as there are supposed to be)