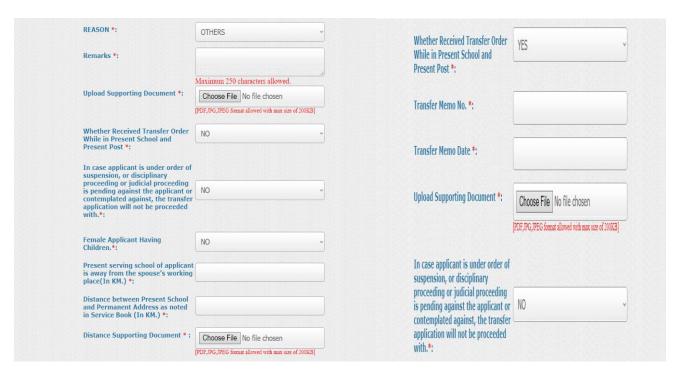

- Into this form teacher review the selected district from applicant end, it will be update one or more than one time until finalize the application.
- Applicant can select a proper reason ("MEDICAL REASON SELF","MEDICAL REASON OTHERS","OTHER
  S","PHYSICAL HANDICAPPED"," FEMALE TEACHER SERIOUS INCONVENIENCE","TEACHER OF AGE 57 AND
  MORE AND WILLING FOR HOME DISTRICT POSTING") from drop down menu. Ex if applicant choose
  'MEDICAL REASON SELF' then he/she select disease from drop down menu and upload necessary supporting
  documents for that.
- Applicant can select proper option from drop down for previously he received any transfer order in present school and present post or not.
- Applicant can select proper option from drop down for is he/she got any suspension from department or court case pending against him/ her or not. If it is YES then this application will not be processed further.
- Applicant can select proper option from drop down for spouse's working place.
- Applicant can clarify distance in-between school and permanent address with supporting documents.
- Applicant can select proper option from drop down for previously he received any refusal under general from department or not.
- Children details and "FEMALE TEACHER SERIOUS INCONVENIENCE" reason only for female applicant.

(Fig-10: PHYSICAL HANDICAPED)

(Fig-11: FEMALE TEACHER SERIOUS INCONVENIENCE)

(Fig-12: OTHERS) Fig-13

- Fig 13 shows if 'Whether Received Transfer Order While in Present School and Present Post' option is yes, Applicant will have to mention her/his Transfer Memo no, Transfer Memo Date with supporting document.
- If 'In case applicant is under order of suspension, or disciplinary proceeding or judicial proceeding is pending against the applicant or contemplated against, the transfer application will not be proceeded with' option is yes, Applicant couldn't apply for transfer.
- After successfully fill up with proper data applicant proceed the form. Applicant can update it multiple times until finalize.