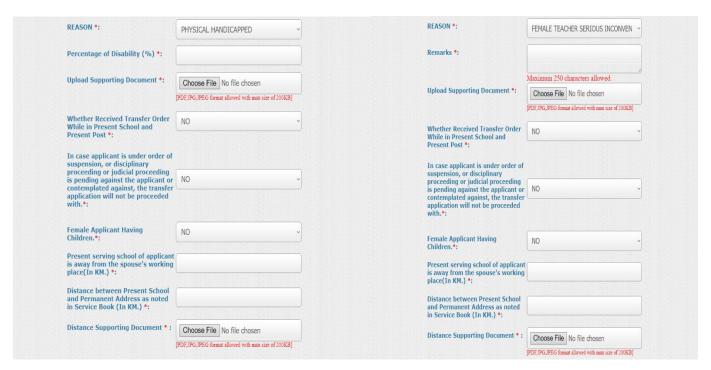

(Fig-10: PHYSICAL HANDICAPED)

(Fig-11: FEMALE TEACHER SERIOUS INCONVENIENCE)

(Fig-12: OTHERS) Fig-13

- Fig 13 shows if 'Whether Received Transfer Order While in Present School and Present Post' option is yes, Applicant will have to mention her/his Transfer Memo no, Transfer Memo Date with supporting document.
- If 'In case applicant is under order of suspension, or disciplinary proceeding or judicial proceeding is pending against the applicant or contemplated against, the transfer application will not be proceeded with' option is yes, Applicant couldn't apply for transfer.
- After successfully fill up with proper data applicant proceed the form. Applicant can update it multiple times until finalize.