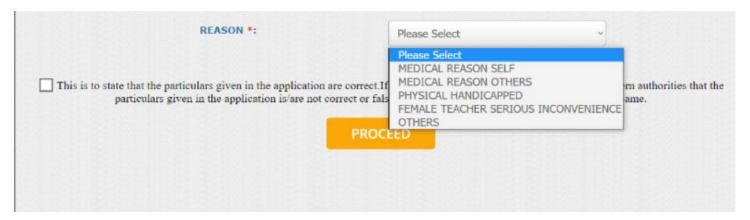

- Into this form teacher review the selected district from applicant end, it will be update one or more than one time until finalize the application.
- Applicant can select a proper reason ("MEDICAL REASON SELF","MEDICAL REASON OTHERS","OTHER
  S","PHYSICAL HANDICAPPED"," FEMALE TEACHER SERIOUS INCONVENIENCE","TEACHER OF AGE 57 AND
  MORE AND WILLING FOR HOME DISTRICT POSTING") from drop down menu. Ex if applicant choose
  'MEDICAL REASON SELF' then he/she select disease from drop down menu and upload necessary supporting
  documents for that.
- Applicant can select proper option from drop down for previously he received any transfer order in present school and present post or not.
- Applicant can select proper option from drop down for is he/she got any suspension from department or court case pending against him/ her or not. If it is YES then this application will not be processed further.
- Applicant can select proper option from drop down for spouse's working place.
- Applicant can clarify distance in-between school and permanent address with supporting documents.
- Applicant can select proper option from drop down for previously he received any refusal under general from department or not.
- Children details and "FEMALE TEACHER SERIOUS INCONVENIENCE" reason only for female applicant.