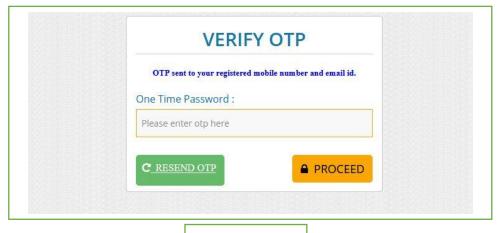

- Then he/she can enter his/her unique '8 Digit' employee code.
- After that the applicant will be able to give his PAN number.
- He/ She will enter the captcha code for security reason.
- After verifying all the data, he will get an OTP.
- After submitting the OTP (as per Fig 2) to the system, the applicant will successfully logged into to the system for transfer. (For login, applicant must have to update their email and mobile no in i-OSMS portal)