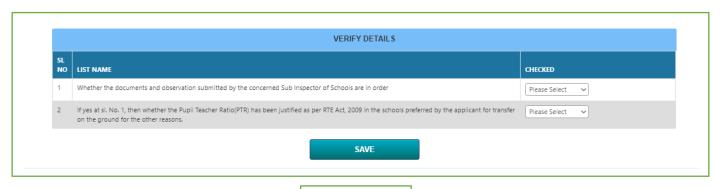

Fig - 7

Fig - 9

• Dpsc Secretary can back the application form data to SI with proper remarks (notify by email to SI).(.(fig-10)

Fig - 10

• After clicking checklist button, popup will come with checklist and remarks box. Dpsc Secretary submit the checklist with proper remarksfig- 11)