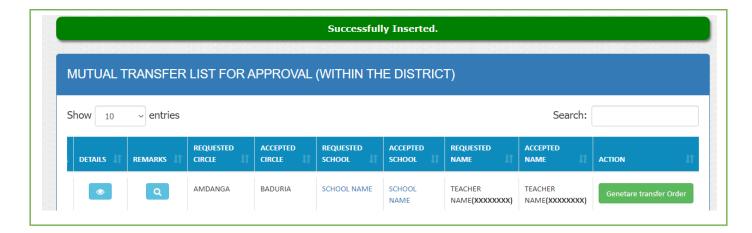

## Within the District / Intra District transfer: -

- Intra district transfer (Same district transfer) listing are given below. (Fig-2)
- If Checklist data 'YES' then checklist data show in green color and if it is 'NO' then data show in red color (Remarks Button). (Fig-3)
- Dpsc Secretary can view the all transfer details (View Button).
- Dpsc Secretary can back the application form data to SI with proper remarks.(fig-2)

## **Inter District transfer / Other District: -**

- Inter district transfer (Other district transfer) listing is given below. (Fig-2)
- Both circle data populate in different Dpsc Secretary login.
- If Checklist data 'YES' then checklist data show in green color and if it is 'NO' then data show in red color (Remarks Button) (Both Circle). (Fig-3)
- Dpsc Secretary can view the all transfer details (View Button).