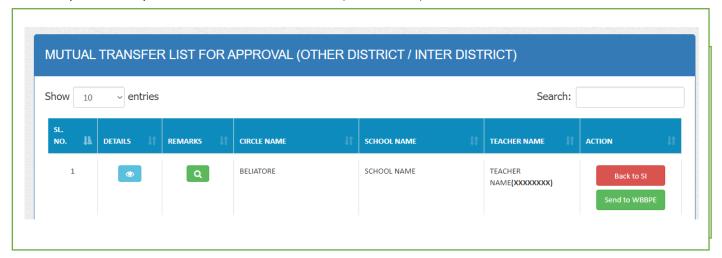

## **Inter District transfer / Other District: -**

- Inter district transfer (Other district transfer) listing is given below. (Fig-2)
- Both circle data populate in different Dpsc Secretary login.
- If Checklist data 'YES' then checklist data show in green color and if it is 'NO' then data show in red color (Remarks Button) (Both Circle). (Fig-3)
- Dpsc Secretary can view the all transfer details (View Button).

Fig - 7

Fig - 9

• Dpsc Secretary can back the application form data to SI with proper remarks (notify by email to SI).(.(fig-10)

Fig - 10

• After clicking checklist button, popup will come with checklist and remarks box. Dpsc Secretary submit the checklist with proper remarksfig- 11)

• After transfer data successfully forwarded to WBBPE then WBBPE gets a notification mail regarding transfer.