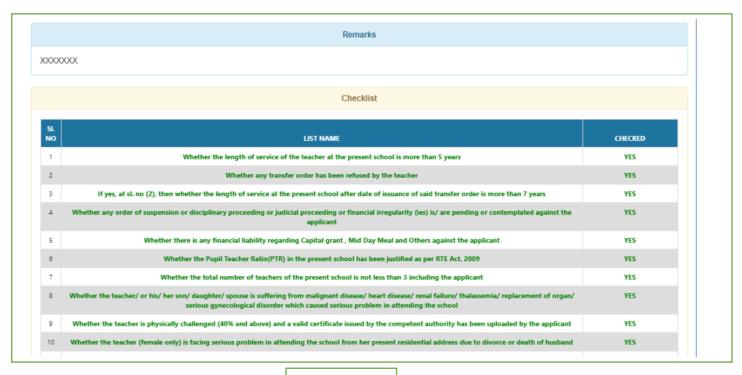

## Within the District / Intra District transfer: -

- Intra district transfer (Same district transfer) listing are given below. (Fig-2)
- If Checklist data 'YES' then checklist data show in green color and if it is 'NO' then data show in red color (Remarks Button). (Fig-3)
- Dpsc Secretary can view the all transfer details (View Button).
- Dpsc Secretary can back the application form data to SI with proper remarks.(fig-2)

Fig - 3

• After clicking checklist button, popup will come with checklist. Dpsc Secretary submit the checklist and generate the order of transfer(notify via email).(fig- 4, 5 and 6)

Fig - 4

• Dpsc Secretary can back the application form data to SI with proper remarks (notify by email to SI).(fig-5)