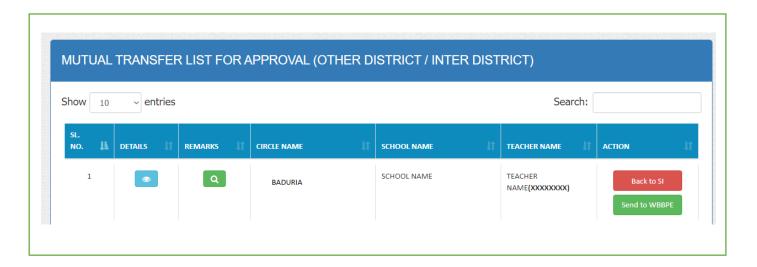

## **Inter District transfer / Other District: -**

- Inter district transfer (Other district transfer) listing is given below. (Fig-2)
- Both circle data populate in different Dpsc Secretary login.
- If Checklist data 'YES' then checklist data show in green color and if it is 'NO' then data show in red color (Remarks Button) (Both Circle). (Fig-3)
- Dpsc Secretary can view the all transfer details (View Button).

Fig - 7

Fig - 9

• Dpsc Secretary can back the application form data to SI with proper remarks (notify by email to SI).(.(fig-10)

Fig - 10

• After clicking checklist button, popup will come with checklist and remarks box. Dpsc Secretary submit the checklist with proper remarksfig- 11)

• After transfer data successfully forwarded to WBBPE then WBBPE gets a notification mail regarding transfer.