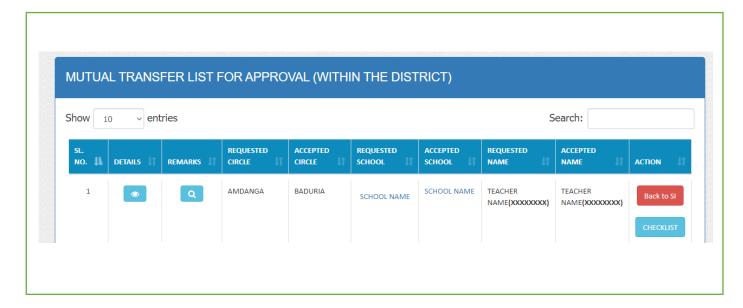

## Within the District / Intra District transfer: -

- Intra district transfer (Same district transfer) listing are given below. (Fig-2)
- If Checklist data 'YES' then checklist data show in green color and if it is 'NO' then data show in red color (Remarks Button). (Fig-3)
- Dpsc Secretary can view the all transfer details (View Button).
- Dpsc Secretary can back the application form data to SI with proper remarks.(fig-2)

Fig - 3

• After clicking checklist button, popup will come with checklist. Dpsc Secretary submit the checklist and generate the order of transfer(notify via email).(fig- 4, 5 and 6)

Fig - 4

• Dpsc Secretary can back the application form data to SI with proper remarks (notify by email to SI).(fig-5)