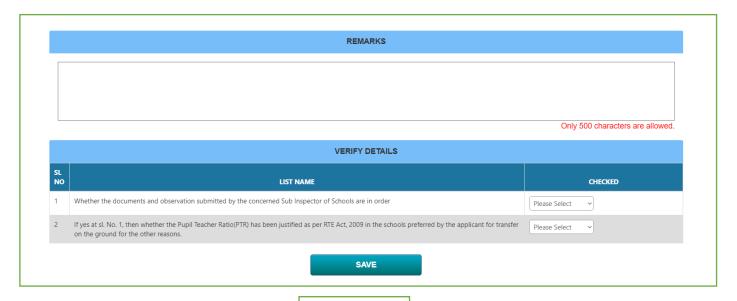

Fig - 7

Fig - 9

• Dpsc Secretary can back the application form data to SI with proper remarks (notify by email to SI).(.(fig-10)

Fig - 10

• After clicking checklist button, popup will come with checklist and remarks box. Dpsc Secretary submit the checklist with proper remarksfig- 11)