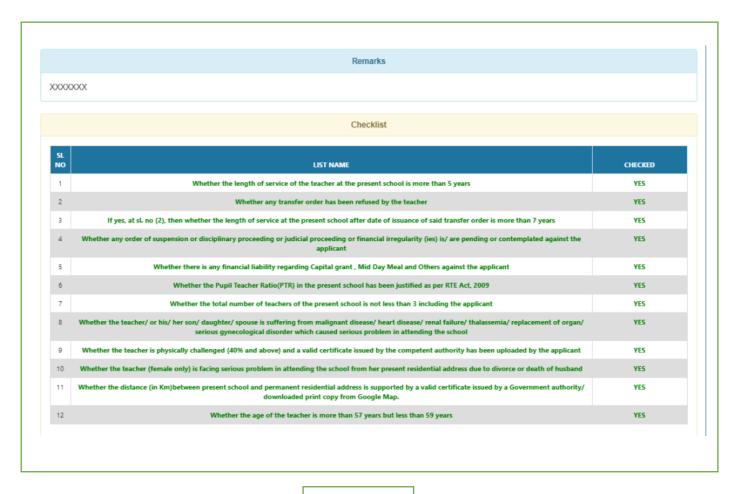

Fig - 3

• After clicking checklist button, popup will come with checklist. Dpsc Secretary submit the checklist and generate the order of transfer(notify via email).(fig- 4, 5 and 6)

Fig - 4

• Dpsc Secretary can back the application form data to SI with proper remarks (notify by email to SI).(fig-5)