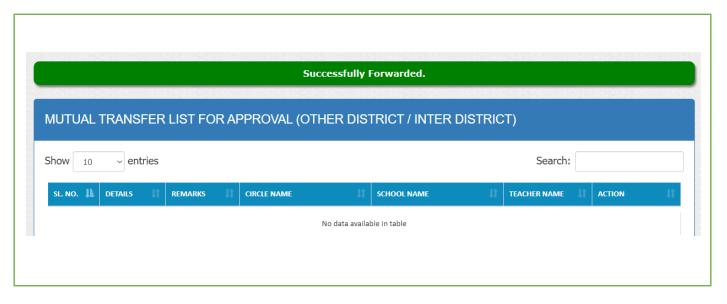

• After transfer data successfully forwarded to WBBPE then WBBPE gets a notification mail regarding transfer.